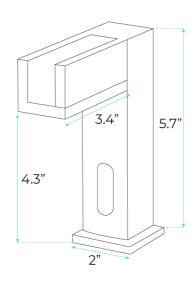

## Specs:

- Power: DC:6V(4AA alkaline battery)
- AC:220V-240V; 50/60HZ
- Water Consumption: 0.05-1.6Mpa
- Detection Zone: 16-32 cm or adjustable
- Battery lifespan: 100000 cycles
- Static Power Consumption: 0.36mw
- Working Power consumption: 0.5mw
- Inductive Opening Time: < 1 second</li>
- Inductive Closing Time: < 2 second</li>
- Dia.of inlet / outlet pipe: G1/2"
- Temperature: 0.1-50°/C
- Flow rate (L / Min): 8L / Min
- Applicable water pressure (MPa): 0.05-0.8
- LED Color: Cold water-Blue light; Warm water-Green light; Hot water-Red light.