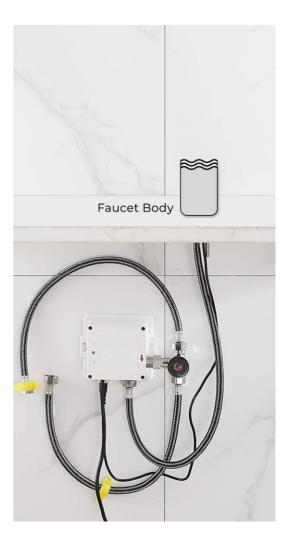

## Specs:

- Power: DC:6V(4AA alkaline battery)
- AC:220V-240V; 50/60HZ
- Water Consumption: 0.05-1.6Mpa
- Detection Zone: 16-32 cm or adjustable
- Battery lifespan: 100000 cycles
- Static Power Consumption: 0.36mw
- Working Power consumption: 0.5mw
- Inductive Opening Time: < 1 second</li>
- Inductive Closing Time: < 2 second</li>
- Dia.of inlet / outlet pipe: G1/2"
- Temperature: 0.1-50°/C
- Flow rate (L / Min): 8L / Min
- Applicable water pressure (MPa): 0.05-0.8
- LED Color: Cold water-Blue light; Warm water-Green light; Hot water-Red light.